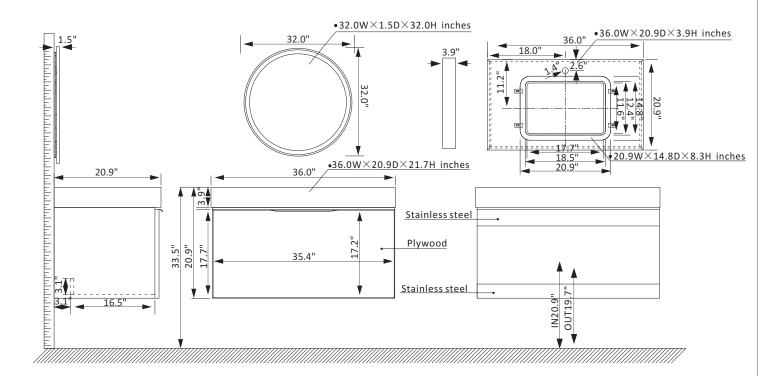

## Vinnova Alicante Vanity Collection 701436-MG-SMB

## **Features**

Rugged stainless-steel cabinet construction with solid wood surface.

Available in Classic Blue or Elegant Grey finish to complement your décor.

Snow mountain-white stone top with beautiful natural veining.

1 soft-close, Superior quality hardware with large capacity wall with guardrail drawer to hold towels and toiletries.

Brushed gold-finish hardware lends a touch of style and opulence.

White rectangular ceramic undermount sink with overflow included.

Single, circular LED mirror coordinates perfectly with vanity.

Pre-drilled and designed for easy plumbing and faucet installation.

\* Does not include faucet, drain assembly, P-trap or backsplash